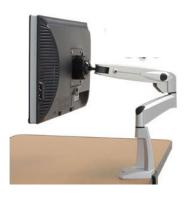

## MONITOR ARMS | LAPTOP STANDS | CORNER MAKERS

The monitor arms depicted above are 2 of the most user friendly and highly adjustable on the market today. They are available in multiple monitor mounts.

Lap top holders can be used to reduce the risk associated with sustained lap top usage.

Corner makers convert 90 degree corner workstations into diagonal PC based workstations. This can provide more utility for the end user