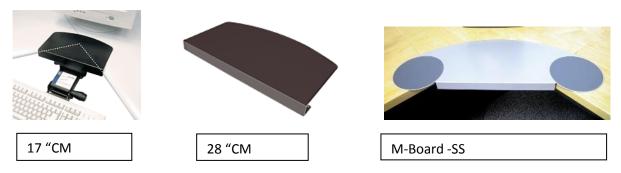

## MONITOR ARMS | LAPTOP STANDS | CORNER MAKERS

The monitor arms depicted above are 2 of the most user friendly and highly adjustable on the market today. They are available in multiple monitor mounts.

Lap top holders can be used to reduce the risk associated with sustained lap top usage.

Corner makers convert 90 degree corner workstations into diagonal PC based workstations. This can provide more utility for the end user