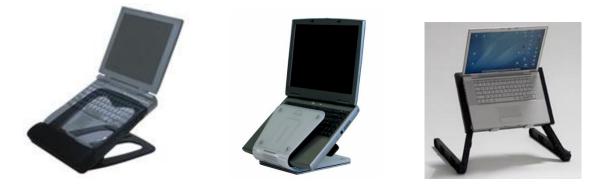

## MONITOR ARMS | LAPTOP STANDS | CORNER MAKERS

The monitor arms depicted above are 2 of the most user friendly and highly adjustable on the market today. They are available in multiple monitor mounts.

Lap top holders can be used to reduce the risk associated with sustained lap top usage.

Corner makers convert 90 degree corner workstations into diagonal PC based workstations. This can provide more utility for the end user