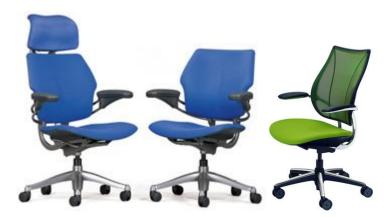

## TASK SEATING

Vitruvian Ergonomics represents a full line of adjustable task seating that can be leveraged to address general injury prevention concerns, accommodation requirements and design objectives. For product and pricing information contact us directly.