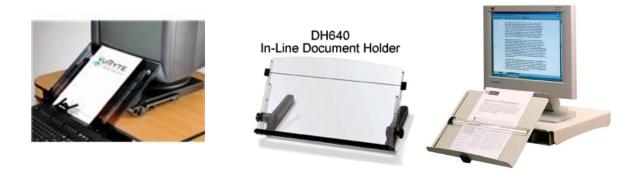

# DOCUMENT HOLDERS | DESK SLOPES

Inline documents holders carry a high degree of functionality and utility for end users. Vitruvian Ergonomics represents a number different style of these user friendly devices. Anyone who works with paper copy simultaneously with the PC stands to benefit greatly.

In the same vain, desk slopes can be leveraged to attenuate back and neck pain. Vitruvian Ergonomics carries a full line of these devices

For product and pricing information contact us directly .

473 Traviss Dr 416-300-8323