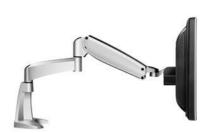

## MONITOR ARMS | LAPTOP STANDS | CORNER MAKERS

The monitor arms depicted above are 2 of the most user friendly and highly adjustable on the market today. They are available in multiple monitor mounts.

Lap top holders can be used to reduce the risk associated with sustained lap top usage.

Corner makers convert 90 degree corner workstations into diagonal PC based workstations. This can provide more utility for the end user