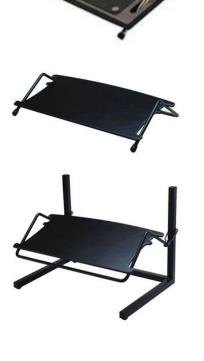

## MONITOR ARMS | LAPTOP STANDS | CORNER MAKERS

The monitor arms depicted above are 2 of the most user friendly and highly adjustable on the market today. They are available in multiple monitor mounts.

Lap top holders can be used to reduce the risk associated with sustained lap top usage.

Corner makers convert 90 degree corner workstations into diagonal PC based workstations. This can provide more utility for the end user