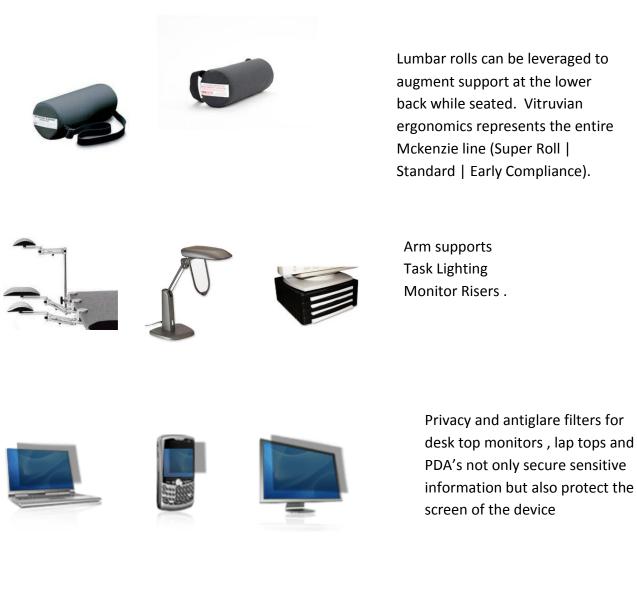

## MONITOR ARMS | LAPTOP STANDS | CORNER MAKERS

The monitor arms depicted above are 2 of the most user friendly and highly adjustable on the market today. They are available in multiple monitor mounts.

Lap top holders can be used to reduce the risk associated with sustained lap top usage.

Corner makers convert 90 degree corner workstations into diagonal PC based workstations. This can provide more utility for the end user